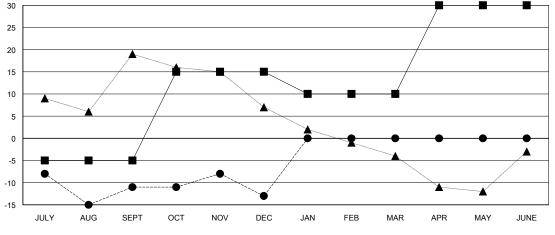

## **LOCATION PENNSYLVANIA**

**GMT CA** 

|                       | Club          | s         |               | Members               |                           |                         |                                              |
|-----------------------|---------------|-----------|---------------|-----------------------|---------------------------|-------------------------|----------------------------------------------|
| RESULTS FOR 2017-2018 |               |           |               | RESULTS FOR 2017-2018 |                           |                         |                                              |
| QUARTER               | NEW CLUB GOAL | NEW CLUBS | DROPPED CLUBS | QUARTER               | MEMBER GROWTH NET<br>GOAL | MEMBER GROWTH<br>ACTUAL | DROPPED MEMBERS ACTUAL (including transfers) |
| JULY/AUG/SEPT         | 0             | 0         | 0             | JULY/AUG/SEPT         | -5                        | 11                      | 20                                           |
| OCT/NOV/DEC           | 1             | 0         | 0             | OCT/NOV/DEC           | 20                        | 14                      | 15                                           |
| JAN/FEB/MAR           | 0             | 0         | 0             | JAN/FEB/MAR           | -5                        | 0                       | 0                                            |
| APR/MAY/JUNE          | 1             | 0         | 0             | APR/MAY/JUNE          | 20                        | 0                       | 0                                            |